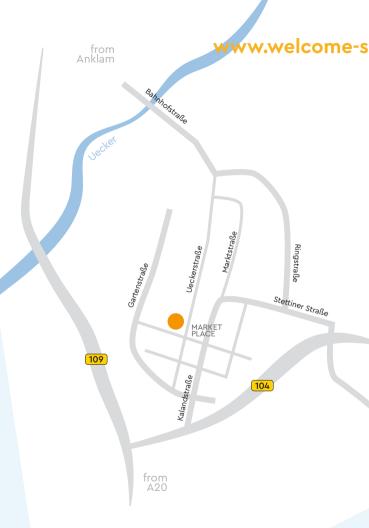

#### Adress

Welcome Center Stettiner Haff Am Markt 12 (Stadthaus) 17309 Pasewalk