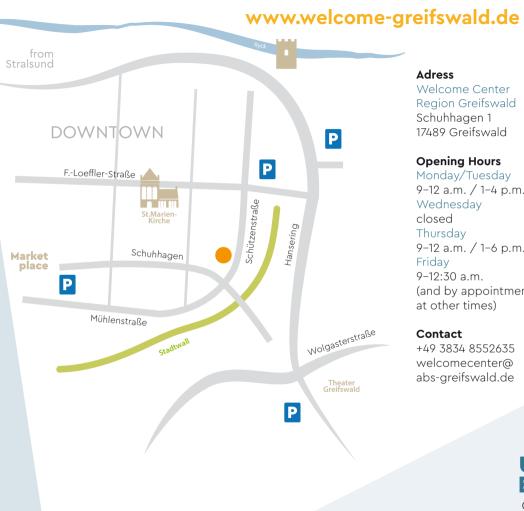

#### ∆dress

Welcome Center Region Greifswald Schuhhaden 1 17489 Greifswald

#### **Opening Hours**

Monday/Tuesday 9-12 a.m. / 1-4 p.m. Wednesday closed Thursday 9-12 a.m. / 1-6 p.m. Friday 9-12:30 a.m. (and by appointment at other times)

Contact +49 3834 8552635 welcomecenter@ abs-greifswald.de